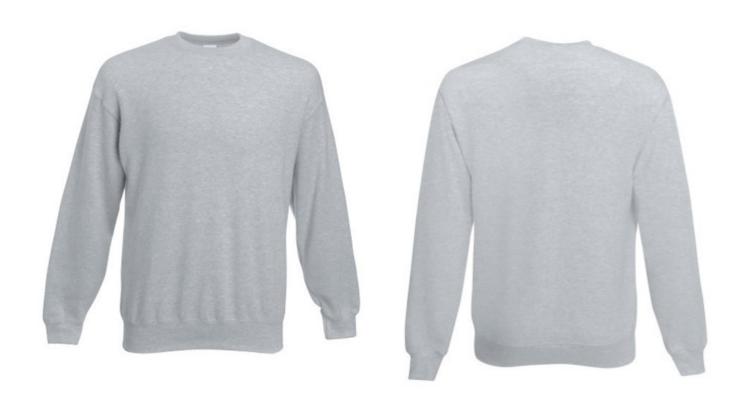

# FRUIT OF THE LOOM, CLASSIC SET-IN SWEAT, MEN'S CLASSIC **SWEATSHIRT, ASH GRAY, L**

### **Basic informations**

Size: L

Package: 36/24

Length: 60 Width: 39.5

Height: 60

Color: Ash gray

Size: L

## **Specification**

Fruit of the Loom, Classic Set-in Sweat, Classic Men's Sweatshirt, Ash Gray, L. Lightweight classic men's sweatshirt, composed of 80% cotton and 20% polyester, 260gm / m2, with light collar, ruffles at the end of the sweatshirt and sleeves. great for branding, leisure and all activities. Branding: DTG, screen printing, flex, flock